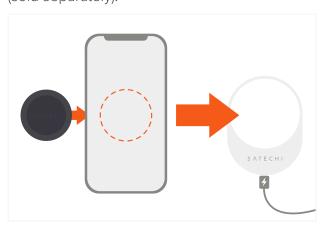

5 Place your iPhone with MagSafe onto the magnetic pad to begin charging.

White LED light will blink when charging.

Important: All iPhone 11 models and iPhone 12/13 cases without MagSafe require our Magnetic Sticker (sold separately).