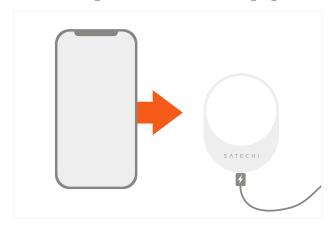

Fits most standard car air vents.

Does not work with circular or vertical air vents.

Use the included USB-C cable to connect to your car's charging port.

Requires 18W or higher car auxiliary power adapter (sold separately).