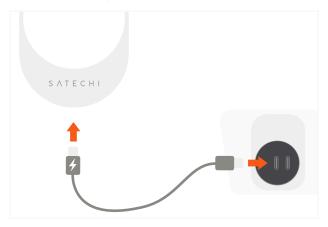

Fits most standard car air vents.

Does not work with circular or vertical air vents.

Use the included USB-C cable to connect to your car's charging port.

Requires 18W or higher car auxiliary power adapter (sold separately).