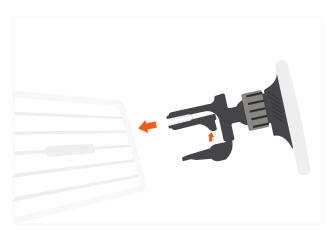

## MAGNETIC WIRELESS CAR CHARGER

1 Snap in the mount piece to the backside of the charger.

2 Twist the knob to tighten and secure the two pieces together.

3 Push the bottom lever to open the clamp and attach onto car's air vents.

Fits most standard car air vents.

Does not work with circular or vertical air vents.

Use the included USB-C cable to connect to your car's charging port.

Requires 18W or higher car auxiliary power adapter (sold separately).