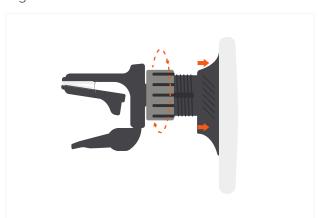

## MAGNETIC WIRELESS CAR CHARGER

1 Snap in the mount piece to the backside of the charger.

2 Twist the knob to tighten and secure the two pieces together.

3 Push the bottom lever to open the clamp and attach onto car's air vents.