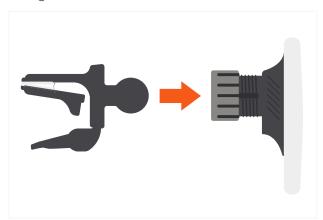

## MAGNETIC WIRELESS CAR CHARGER

1 Snap in the mount piece to the backside of the charger.

2 Twist the knob to tighten and secure the two pieces together.

3 Push the bottom lever to open the clamp and attach onto car's air vents.